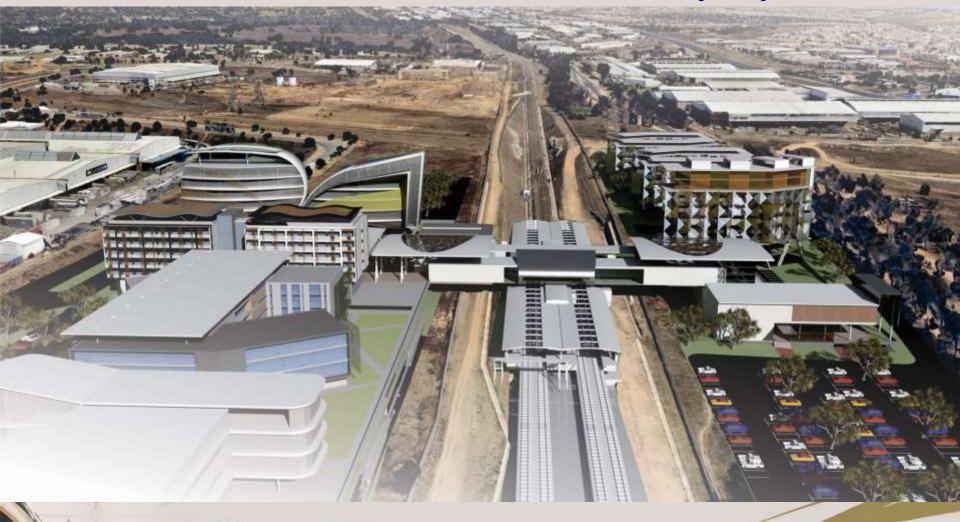

### Samrand Station Concept can be broken down into six phases, with a bulk of ~125 000m<sup>2</sup> and a radius of ~350m<sup>2</sup>

#### The Samrand Station Concept and Design