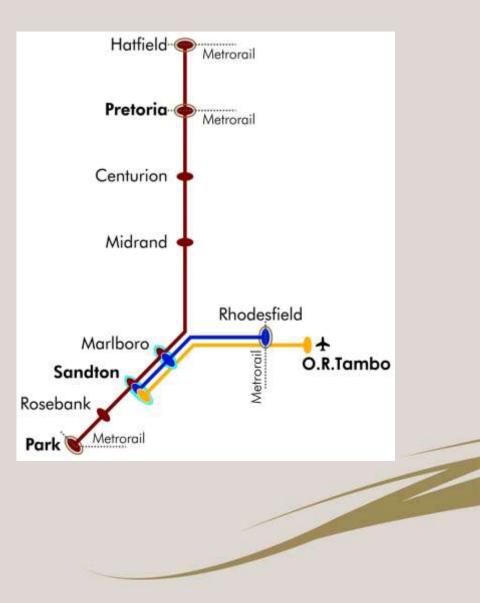

## **The Gautrain System**

- 82 km rapid rail transport connection
- 10 stations
- 24 electrostar EMU's with four train coaches (96 train sets)
- Terminal stations are located at Hatfield, Sandton, ORTIA and Park
- Train & Bus Depots at Midrand
- It consists of three services:
  - North-South general passenger service
  - East-West general passenger service
  - Dedicated Airport Service
- Integration with the PRASA network
- 26 bus routes (operated with 125 buses)
- 9 midibus routes (operated by the Taxi Industry)