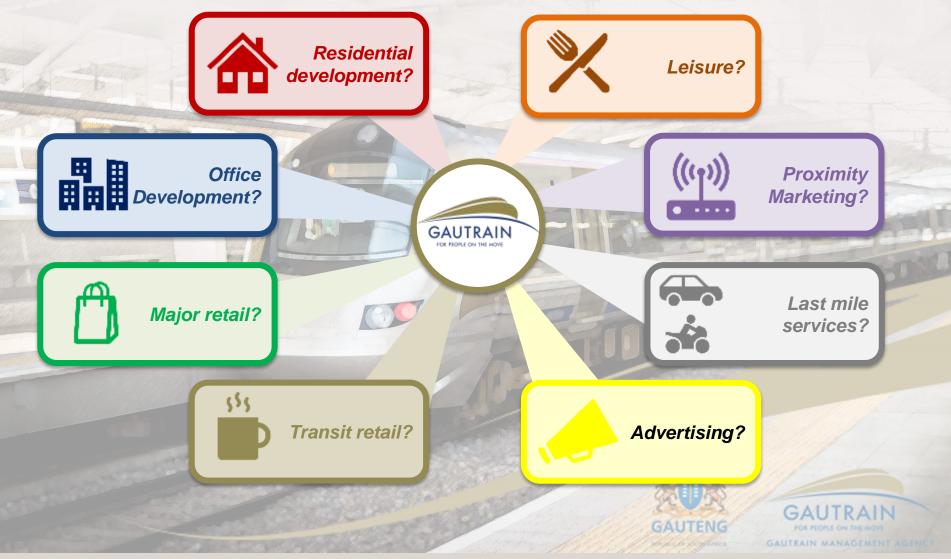

# The Big Question: What does the future of the Gautrain's investment model look like?