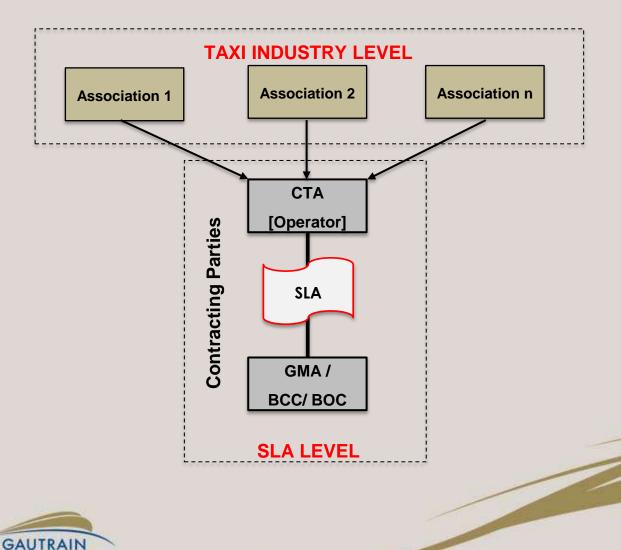

| 124 144 | 8 323           |



#### **Phase 1: Sellable to the market**



PHASE 1 DEVELOPMENT - GAUTRAIN SQUARE 53 150 sqm





### Phase 1: Samrand Station (1/2)







#### Focusing on Centurion Station development-Residential and Office development



### Centurion Property Development: the Centurion property development will focus on commercialising ~ 24 000 Sqm of bulk



### Centurion Property Development: Focus will be placed on developing office and residential bulk (1/3)



### Centurion Property Development: Focus will be placed on developing office and residential bulk (2/3)



#### Contents



#### Background of the Gautrain system

2

Gautrain's commercial model of tomorrow: Samrand and Centurion





### **Partnerships**







## **THANK YOU**

00



GAUTRAIN MANAGEMENT AGENCY