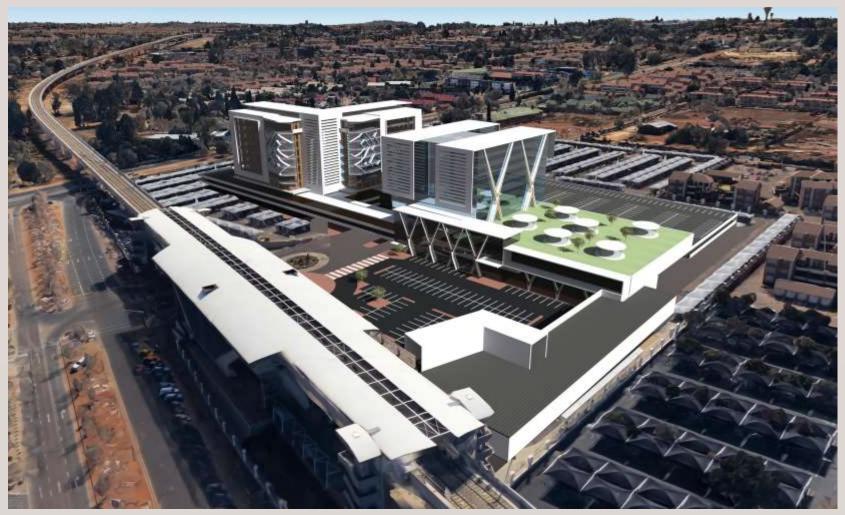

### Samrand Station Concept can be broken down into six phases, with a bulk of ~125 000m<sup>2</sup> and a radius of ~350m<sup>2</sup>

#### The Samrand Station Concept and Design