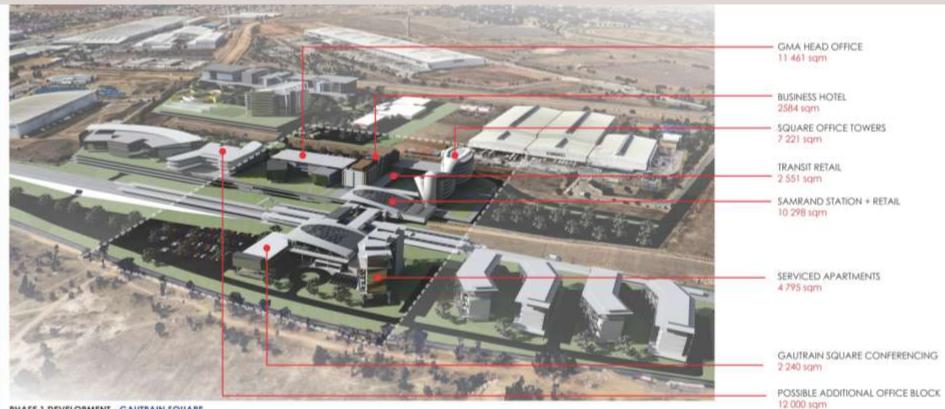

#### **Phase 1: Sellable to the market**

PHASE 1 DEVELOPMENT - GAUTRAIN SQUARE 53 150 sqm

### Phase 1: Samrand Station (1/2)